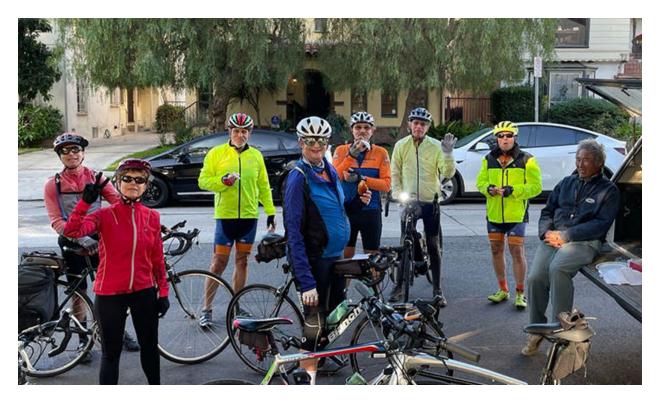

From the left: **Dale Aaronson, Ann Trank, Mario Solano, Jacques Stern, Rafi Karpinski, Sandy Weiner** and **David Nakai.** David wasn't riding (still recovering from a recent fall) but showed up to provide some donuts..

David sent a list of who ate which donuts (which I won't go into here) but he still had plenty left to take home. I wish I had been there to get one myself. According to Strava, Jacques rode the short and Julie cut the ride short after climbing Benedict Canyon with the long and medium riders. I don't know what the rest of them did, but I would guess it was split between the long and medium routes. I think the weather was fine, so I expect everyone had a good day. **This Week:** This Sunday we will be riding "Wandering Thru Whittier" which starts from Alhambra Park and heads over to Whittier. These are relatively short and easy routes for the beginning of a holiday week. Both the long and medium ride the Greenway Trail which is a pleasant 5 mile trail through the heart of Whittier. So why not join us for a nice ride before the stress of the holidays really hits.