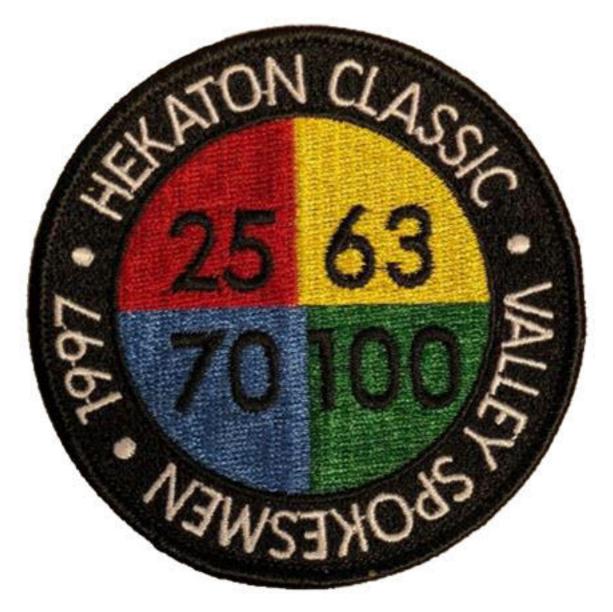

**Patch of the Week:** This is another patch sent to me by **Jackie Burneson** and is for the Hekaton Classic which was run by the Valley Spokesmen, a club up in the Bay Area. I don't know much about this ride and it does not appear to be offered any longer. From the patch I would assume it was a century plus some shorter routes.