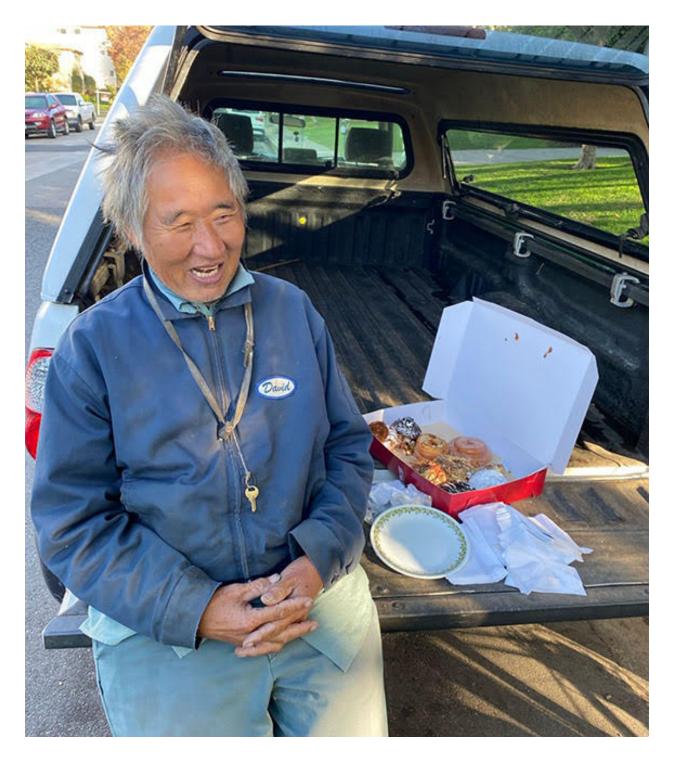

From the left: **Dale Aaronson, Ann Trank, Mario Solano, Jacques Stern, Rafi Karpinski, Sandy Weiner** and **David Nakai.** David wasn't riding (still recovering from a recent fall) but showed up to provide some donuts..

David sent a list of who ate which donuts (which I won't go into here) but he still had plenty left to take home. I wish I had been there to get one myself. According to Strava, Jacques rode the short and Julie cut the ride short after climbing Benedict Canyon with the long and medium riders. I don't know what the rest of them did, but I would guess it was split between the long and medium routes. I think the weather was fine, so I expect everyone had a good day. **This Week:** This Sunday we will be riding "Wandering Thru Whittier" which starts from Alhambra Park and heads over to Whittier. These are relatively short and easy routes for the beginning of a holiday week. Both the long and medium ride the Greenway Trail which is a pleasant 5 mile trail through the heart of Whittier. So why not join us for a nice ride before the stress of the holidays really hits.