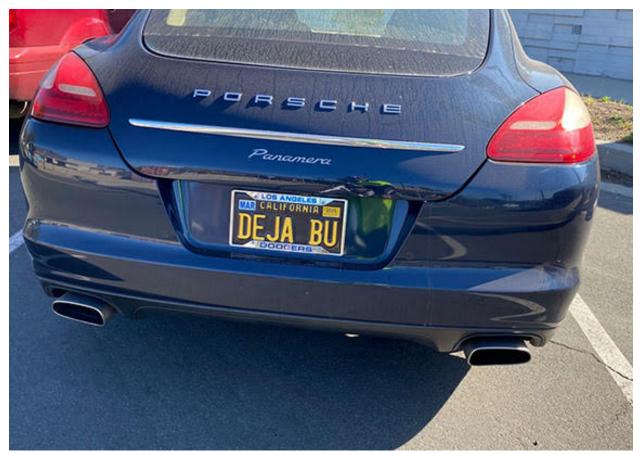

**Parting Shot:** This is a photo **Phil Whitworth** took on his ride today out to Malibu. I thought it was a little cute

See You On The Road

Rod Doty, VP

Attachments area

Preview YouTube video Creedence Clearwater Revival - Down On The Corner (Official Lyric Video)